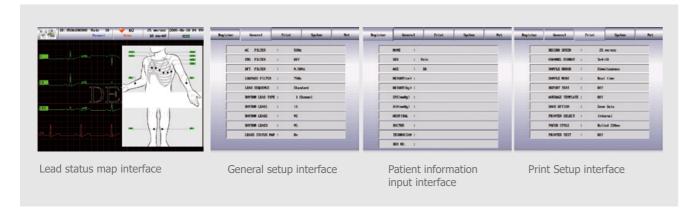

# **CM1200B**

## 12-channel Electrocardiograph

#### **Features**

- 5.6 inch LED screen
- Lead status indication
- Simple & clear keyboard layout, back light support
- Internal memory of 300 ECG records, built-in SD card(optional) can save 40000 cases
- High accurate digital filter (EMG filter, AC filter, Drift filter, lowpass filter)
- 120 seconds ECG waveforms review and print
- Support 210mm rolling, Z-folded paper
- USB port for external printer connection & data transmission
- PC-ECG management system
- Working mode: Auto, Manual, Rhythm

#### Interface



#### Various printing mode



Printing mode: 12X1, 6X2+1R, 3X4+1R



P/N: EN-CM1200B-4P-20190528-V1.0



#### Shenzhen Comen Medical Instruments Co., Ltd.

Add: No.2 of FIYTA Timepiece Building, Nanhuan Avenue, Gongming Sub-district, Guangming New District, Shenzhen, 518106, P.R.China Tel:+86-755-2640 8879 400-700-9488 Fax:+86-755-2643 1232 Website: en.comen.com E-mail: info@szcomen.com

# COMON



CM1200B
12-channel Electrocardiograph



# CM1200B 12-channel Electrocardiograph



Hidden handle



Alphanumeric keyboard; Back light for button



Memory of 300 ECG records; USB for data transmission; PC-ECG management system

### Clear professional report





12X1 + Average template