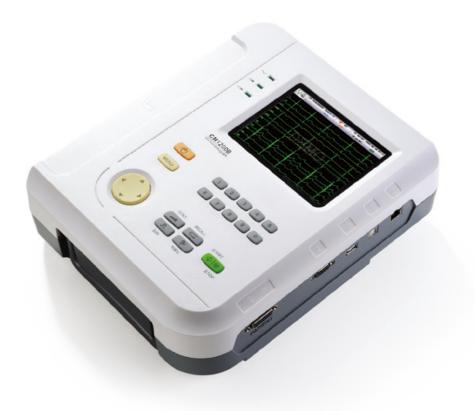

# COMON

CM1200B
12-channel Electrocardiograph

# CM1200B 12-channel Electrocardiograph

Hidden handle

Alphanumeric keyboard; Back light for button

Memory of 300 ECG records; USB for data transmission; PC-ECG management system