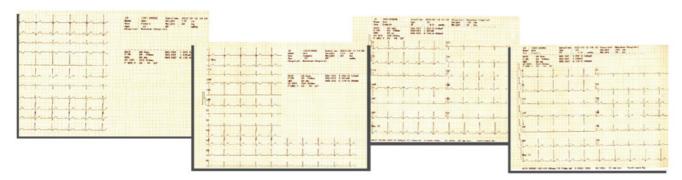

# **CM1200B**

## 12-channel Electrocardiograph

#### **Features**

- 5.6 inch LED screen
- Lead status indication
- Simple & clear keyboard layout, back light support
- Internal memory of 300 ECG records, built-in SD card(optional) can save 40000 cases
- High accurate digital filter (EMG filter, AC filter, Drift filter, lowpass filter)
- 120 seconds ECG waveforms review and print
- Support 210mm rolling, Z-folded paper
- USB port for external printer connection & data transmission
- PC-ECG management system
- Working mode: Auto, Manual, Rhythm

#### Interface



#### Various printing mode



Printing mode: 12X1, 6X2+1R, 3X4+1R



P/N: EN-CM1200B-4P-20190528-V1.0



#### Shenzhen Comen Medical Instruments Co., Ltd.

Add: No.2 of FIYTA Timepiece Building, Nanhuan Avenue, Gongming Sub-district, Guangming New District, Shenzhen, 518106, P.R.China Tel:+86-755-2640 8879 400-700-9488 Fax:+86-755-2643 1232 Website: en.comen.com E-mail: info@szcomen.com

# COMON



CM1200B
12-channel Electrocardiograph



# CM1200B 12-channel Electrocardiograph



Hidden handle



Alphanumeric keyboard; Back light for button



Memory of 300 ECG records; USB for data transmission; PC-ECG management system

### Clear professional report





12X1 + Average template