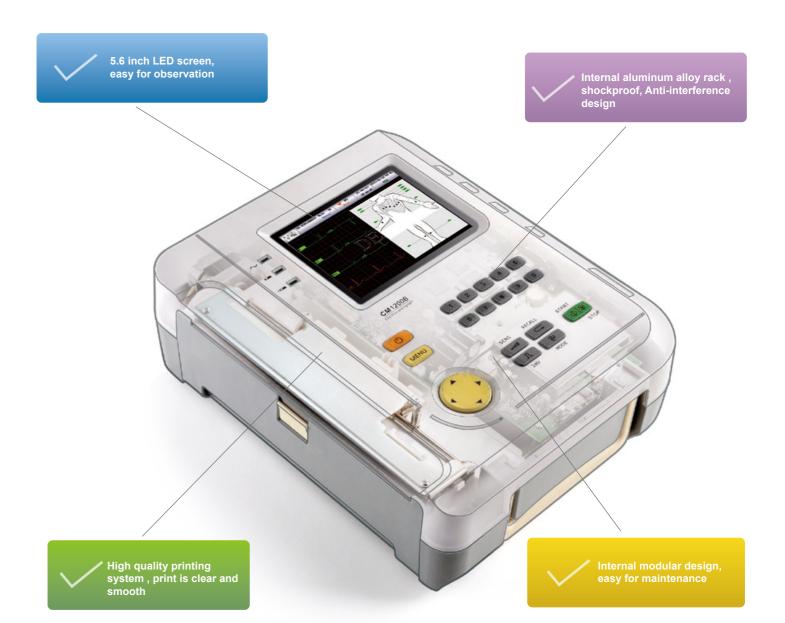

#### **Features**

- 5.6 inch LED screen
- Lead status indication
- Simple & clear keyboard layout, back light support
- Internal memory of 300 ECG records, built-in SD card(optional) can save 40000 cases
- High accurate digital filter (EMG filter, AC filter, Drift filter, lowpass filter)
- 120 seconds ECG waveforms review and print
- Support 210mm rolling, Z-folded paper
- USB port for external printer connection & data transmission
- PC-ECG management system
- Working mode: Auto, Manual, Rhythm

# CM1200B 12-channel Electrocardiograph

Hidden handle

Alphanumeric keyboard; Back light for button

Memory of 300 ECG records; USB for data transmission; PC-ECG management system