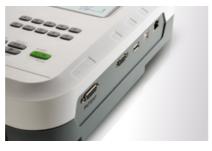

#### Interface

#### **Features**

- 5.6 inch LED screen
- Lead status indication
- Simple & clear keyboard layout, back light support
- Internal memory of 300 ECG records, built-in SD card(optional) can save 40000 cases
- High accurate digital filter (EMG filter, AC filter, Drift filter, lowpass filter)
- 120 seconds ECG waveforms review and print
- Support 210mm rolling, Z-folded paper
- USB port for external printer connection & data transmission
- PC-ECG management system
- Working mode: Auto, Manual, Rhythm