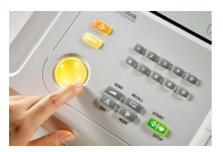

#### **Features**

- 5.6 inch LED screen
- Lead status indication
- Simple & clear keyboard layout, back light support
- Internal memory of 300 ECG records, built-in SD card(optional) can save 40000 cases
- High accurate digital filter (EMG filter, AC filter, Drift filter, lowpass filter)
- 120 seconds ECG waveforms review and print
- Support 210mm rolling, Z-folded paper
- USB port for external printer connection & data transmission
- PC-ECG management system
- Working mode: Auto, Manual, Rhythm

# CM1200B 12-channel Electrocardiograph

Hidden handle

Alphanumeric keyboard; Back light for button

Memory of 300 ECG records; USB for data transmission; PC-ECG management system