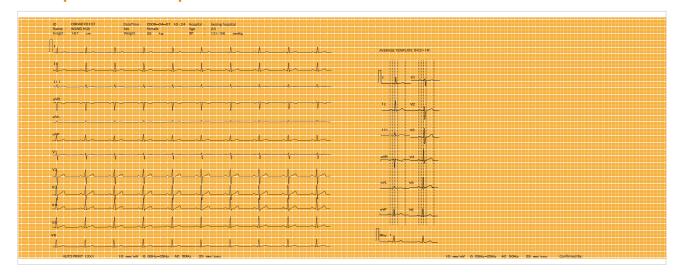

### Clear professional report

12X1 + Average template

#### Various printing mode

Printing mode: 12X1, 6X2+1R, 3X4+1R

P/N: EN-CM1200B-4P-20190528-V1.0